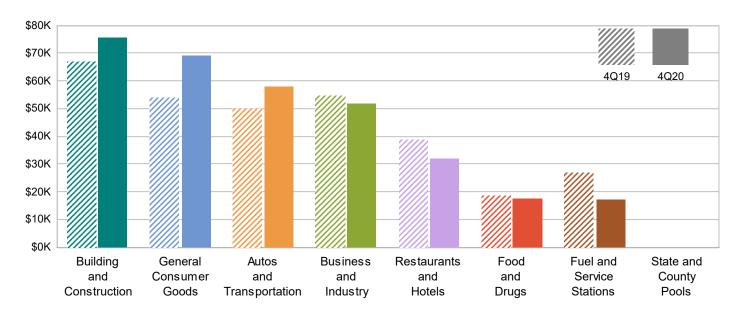

## CITY OF PLACERVILLE MEASURE H

MAJOR INDUSTRY GROUPS

| Major Industry Group      | Count | 4Q20    | 4Q19    | \$ Change | % Change |
|---------------------------|-------|---------|---------|-----------|----------|
| Building and Construction | 347   | 75,473  | 67,054  | 8,419     | 12.6%    |
| General Consumer Goods    | 1,905 | 69,022  | 54,019  | 15,003    | 27.8%    |
| Autos and Transportation  | 498   | 58,124  | 50,055  | 8,069     | 16.1%    |
| Business and Industry     | 2,842 | 51,805  | 54,857  | (3,051)   | -5.6%    |
| Restaurants and Hotels    | 110   | 32,090  | 39,104  | (7,014)   | -17.9%   |
| Food and Drugs            | 83    | 17,629  | 18,772  | (1,143)   | -6.1%    |
| Fuel and Service Stations | 67    | 17,410  | 27,290  | (9,881)   | -36.2%   |
| Transfers & Unidentified  | 1,315 | 3,107   | 2,613   | 494       | 18.9%    |
| State and County Pools    | -     | 0       | 0       | 0         | -N/A-    |
| Total                     | 7,167 | 324,661 | 313,764 | 10,896    | 3.5%     |

## 4Q19 Compared To 4Q20