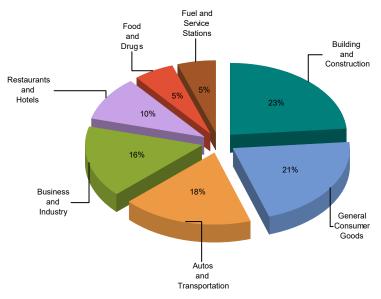

## CITY OF PLACERVILLE MEASURE H

MAJOR INDUSTRY GROUPS

| Major Industry Group      | Count | 4Q20    | 4Q19    | \$ Change | % Change |
|---------------------------|-------|---------|---------|-----------|----------|
| Building and Construction | 347   | 75,473  | 67,054  | 8,419     | 12.6%    |
| General Consumer Goods    | 1,905 | 69,022  | 54,019  | 15,003    | 27.8%    |
| Autos and Transportation  | 498   | 58,124  | 50,055  | 8,069     | 16.1%    |
| Business and Industry     | 2,842 | 51,805  | 54,857  | (3,051)   | -5.6%    |
| Restaurants and Hotels    | 110   | 32,090  | 39,104  | (7,014)   | -17.9%   |
| Food and Drugs            | 83    | 17,629  | 18,772  | (1,143)   | -6.1%    |
| Fuel and Service Stations | 67    | 17,410  | 27,290  | (9,881)   | -36.2%   |
| Transfers & Unidentified  | 1,315 | 3,107   | 2,613   | 494       | 18.9%    |
| State and County Pools    | -     | 0       | 0       | 0         | -N/A-    |
| Total                     | 7,167 | 324,661 | 313,764 | 10,896    | 3.5%     |

## 4Q20 Percent of Total